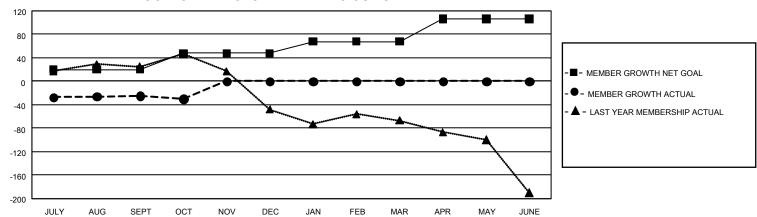

## GOALS AND ACTUAL MEMBERS CUMULATIVE

| DROPPED CLUBS: 2 |     | 54 CLUBS OF 148 ADDED 1 OR<br>MORE NEW MEMBERS | GENDER DISTRIBUTION                 |                |  |
|------------------|-----|------------------------------------------------|-------------------------------------|----------------|--|
|                  |     |                                                | MALE                                | 2,472 (62.82%) |  |
|                  |     |                                                | FEMALE 1,462 (37.15%)               |                |  |
| DROPPED MEMBERS  |     |                                                | NON BINARY                          | 0 (0.00%)      |  |
| DECEASED         | 28  |                                                | PREFER NOT TO ANSWER                | 1 (0.03%)      |  |
| CLUB CANCELLED   | 5   |                                                | TOTAL FAMILY UNIT MEMBERS 878       |                |  |
| OTHER            | 109 | CLICK HERE FOR                                 | TO THE TARMET OF THE MEMBERS        |                |  |
| TOTAL            | 142 | CUMULATIVE MEMBERSHIP DATA                     | FAMILY MEMBERS PAYING HALF DUES 452 |                |  |

## GMT Constitutional Area 1, Group O

REPORT DOES NOT INCLUDE CLUBS IN UNDISTRICTED AREAS.

| Clubs         |               |             |               | Members               |                         |                         |                                                    |
|---------------|---------------|-------------|---------------|-----------------------|-------------------------|-------------------------|----------------------------------------------------|
|               | RESULTS FOR   | R 2022-2023 |               | RESULTS FOR 2022-2023 |                         |                         |                                                    |
| QUARTER       | NEW CLUB GOAL | NEW CLUBS   | DROPPED CLUBS | QUARTER MEN           | MBER GROWTH NET<br>GOAL | MEMBER GROWTH<br>ACTUAL | DROPPED MEMBERS<br>ACTUAL (including<br>transfers) |
| JULY/AUG/SEPT | 0             | 0           | 2             | JULY/AUG/SEPT         | 20                      | 93                      | 105                                                |
| OCT/NOV/DEC   | 9             | 0           | 0             | OCT/NOV/DEC           | 28                      | 39                      | 37                                                 |
| JAN/FEB/MAR   | 3             | 0           | 0             | JAN/FEB/MAR           | 20                      | 0                       | 0                                                  |
| APR/MAY/JUNE  | 9             | 0           | 0             | APR/MAY/JUNE          | 38                      | 0                       | 0                                                  |