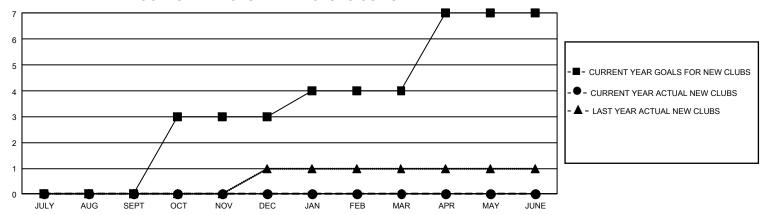

## GOALS AND ACTUAL NEW CLUBS CUMULATIVE

## GMT Constitutional Area 1, Group O

REPORT DOES NOT INCLUDE CLUBS IN UNDISTRICTED AREAS.

| Clubs         |               |             |               | Members               |                         |                         |                                                    |
|---------------|---------------|-------------|---------------|-----------------------|-------------------------|-------------------------|----------------------------------------------------|
|               | RESULTS FOR   | R 2022-2023 |               | RESULTS FOR 2022-2023 |                         |                         |                                                    |
| QUARTER       | NEW CLUB GOAL | NEW CLUBS   | DROPPED CLUBS | QUARTER MEN           | MBER GROWTH NET<br>GOAL | MEMBER GROWTH<br>ACTUAL | DROPPED MEMBERS<br>ACTUAL (including<br>transfers) |
| JULY/AUG/SEPT | 0             | 0           | 2             | JULY/AUG/SEPT         | 20                      | 93                      | 105                                                |
| OCT/NOV/DEC   | 9             | 0           | 0             | OCT/NOV/DEC           | 28                      | 39                      | 37                                                 |
| JAN/FEB/MAR   | 3             | 0           | 0             | JAN/FEB/MAR           | 20                      | 0                       | 0                                                  |
| APR/MAY/JUNE  | 9             | 0           | 0             | APR/MAY/JUNE          | 38                      | 0                       | 0                                                  |